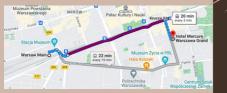

#### Coming from the Warsaw Main Station by public transportation

🕅 Walk About 6 min, 450 m to **Plac Zawiszy** 03

- Warsaw Main Station
- Head east toward Towarowa/DW634
- Turn right toward Towarowa/DW634
- At plac Artura Zawiszy, take the 2nd exit onto al. Jerozolimskie/DW631 Destination will be on the right!
- Take the bus line 127 158 175 517 for 3 stops.
- Get off bus line 517 at bus stop Krucza 01
- Walk About 6 min, 450 m to Hotel Mercure Warszawa Grand

Journey time approximately 20 minutes

How often: Every 5 minutes Cost: 3.40 PLN = 0.76 EUR

- Take the train 24 from Plac Zawiszy 13 for 5 stops
- Get off train 24 at stop Krucza 05
- Walk About 5 min, 400 m to Hotel Mercure Warszawa Grand

Journey time approximately 20 minutes

How often: Every 5 minutes Cost: 3.40 PLN = 0.76 EUR