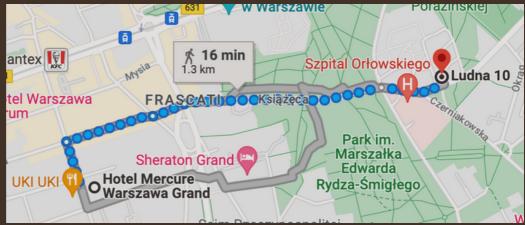

# How to access to Restauracja Stara Szafa Warszawa

Address: Ludna 10, 00-414 Warszawa, Poland

Tel: +48 22 622 48 12

- Head on Krucza toward Wspólna
- Turn right onto Żurawia
- Continue straight onto plac Trzech Krzyży
- Continue onto Książęca
- Continue onto Ludna

Destination will be on the left

- Walk to Krucza 01 (About 6 min, 450 m)
- Take the bus line 127 for 2 stops
- Get off bus at bus stop Czerniakowska 01
- Walk to the Restaurant (About 1 min, 17 m)

**Tickets and information** 