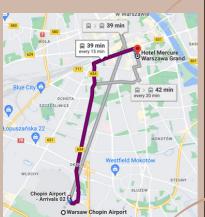

### Coming from the Warsaw Chopin Airport by public transportation

- Take the bus line 175 from Chopin Airport Arrivals 02 (bus Stop Pl. Piłsudskiego)
- Get off bus line 175 at bus stop Krucza 01
- Walk About 6 min, 450 m to Hotel Mercure Warszawa Grand

Journey time approximately 40 minutes

How often: Every 15 minutes Cost: 4.40 PLN = 0.99 EUR

### Coming from the Warsaw Chopin Airport by taxi

Journey time approximately 12 minutes

Cost: 15€ \*

\*Doesn't include surcharges, tolls or delays. Charges will vary, always check the price with the operator before travelling.