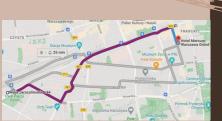

## Coming from the Warsaw Main Bus Station by public transportation

- Malk to **Dworzec Zachodni 01** (About 4 min, 250 m)
  - Take the bus line 127 158 517 for 6 stops.
  - Get off bus line 517 at bus stop Krucza 01
  - Walk About 6 min, 450 m to Hotel Mercure Warszawa Grand

Journey time approximately 30 minutes How often: Every 7 minutes

Cost: 3.40 PLN = 0.76 EUR